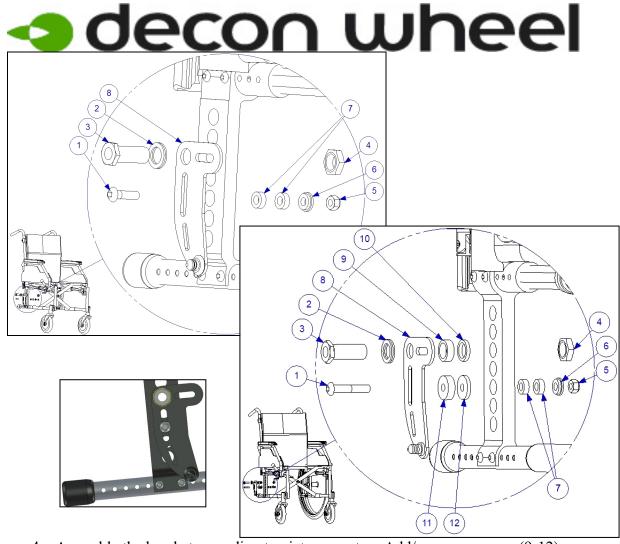

3. Check the correct placement for the eMove, and that it is axle Ø12,0 x 51 with Part Number: XOE-2530-BO and Spacer with Part Number: XOE-25383-00.

4. Assemble the bracket according to pictures on top. Add/remove spacers (9-12) depending of what type of adapter plate and what placement it is.

| Parts for right side mounting | <u>;:</u> |
|-------------------------------|-----------|
|-------------------------------|-----------|

| Part Number  | Qty                                                                                                                                  | Description                                                                                                                                                                |
|--------------|--------------------------------------------------------------------------------------------------------------------------------------|----------------------------------------------------------------------------------------------------------------------------------------------------------------------------|
| XSM8X45      | 1                                                                                                                                    | Screw Rounded M8 x 45                                                                                                                                                      |
| 405239       | 1                                                                                                                                    | Nordlock Washer M16                                                                                                                                                        |
| HW063        | 1                                                                                                                                    | Sleeve M16x1/12,0                                                                                                                                                          |
| XSM16M       | 1                                                                                                                                    | Nut M16X1 Low                                                                                                                                                              |
| XSM8ML       | 1                                                                                                                                    | Lock Nut M8                                                                                                                                                                |
| 100 400 007  | 1                                                                                                                                    | Spacer                                                                                                                                                                     |
| 100 400 002  | 2                                                                                                                                    | Spacer                                                                                                                                                                     |
| XOE-22294-BO | 1                                                                                                                                    | Right Bracket                                                                                                                                                              |
| 100 400 006  | 1                                                                                                                                    | Spacer                                                                                                                                                                     |
| 100 400 004  | 1                                                                                                                                    | Spacer                                                                                                                                                                     |
| 100 400 013  | 1                                                                                                                                    | Spacer                                                                                                                                                                     |
| 100 400 011  | 1                                                                                                                                    | Spacer                                                                                                                                                                     |
| XOE-25383-00 | 1                                                                                                                                    | Spacer                                                                                                                                                                     |
| 93440-120520 | 1                                                                                                                                    | Circlip                                                                                                                                                                    |
|              | XSM8X45 405239 HW063 XSM16M XSM8ML 100 400 007 100 400 002 XOE-22294-BO 100 400 006 100 400 004 100 400 013 100 400 011 XOE-25383-00 | XSM8X45 1  405239 1  HW063 1  XSM16M 1  XSM8ML 1  100 400 007 1  100 400 002 2  XOE-22294-BO 1  100 400 006 1  100 400 004 1  100 400 013 1  100 400 011 1  XOE-25383-00 1 |

*Note!* If you only order the mounting set, the axle, axle spacer and the circlip <u>are not included</u>, for replacement see the service manual.

5. Assemble the back placed battery bag.