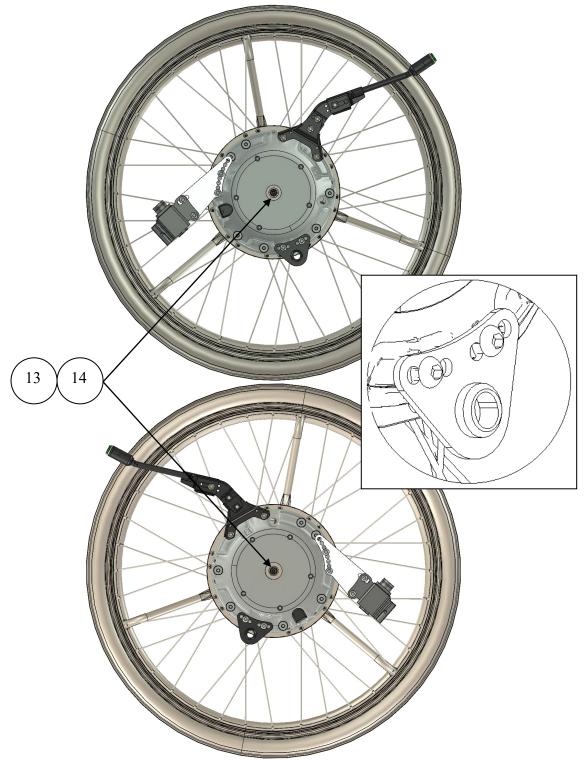

## Assembly instructions for Meyra Type 1,750 MEM6151 and MEM6152

- 1. Remember to assemble the wheelchairs original anti tip devices.
- 2. Remove wheels and hub sleeves on both side of the wheelchair.

3. Check the correct placement for the eMove, and that it is axle Ø12,0 x 51 with Part Number: XOE-2530-BO and Spacer with Part Number: XOE-25383-00.

4. Assemble the bracket according to pictures on top. Add/remove spacers (9-12) depending of what type of adapter plate and what placement it is.