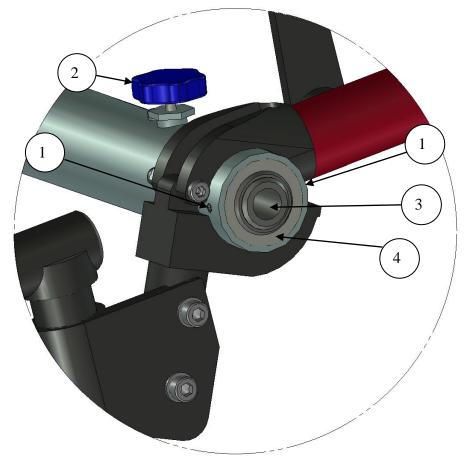

## decon wheel

3. Place the wheelchair on the side. Loosen the stop screws (1) that holds the bearing (4) for the hub sleeve (3). Loosen the adjustment screw (2) for the hub sleeve. Now can you remove parts (3 and 4). See the picture on top.