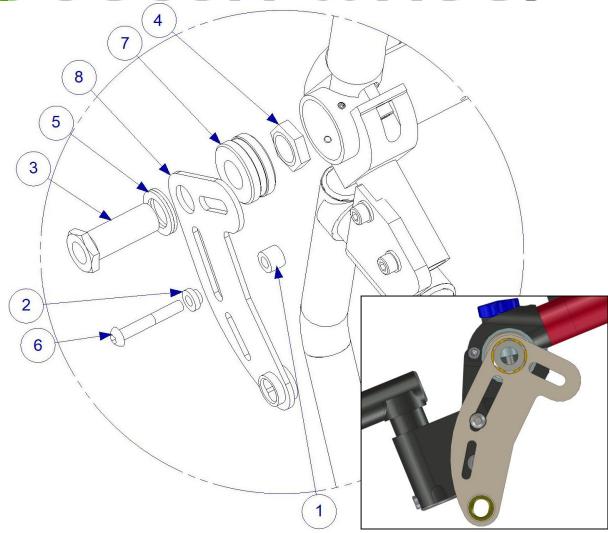

5. Assembly parts 3,4,5,7 and 8 together and when the rest of the parts. Do not forget to fasten the stop screws on the rear axle tube.

Parts pair mounting set for (right side):

| raits pair mounting set for (right side). |              |     |                     |
|-------------------------------------------|--------------|-----|---------------------|
| Item No.                                  | Part Number  | Qty | Description         |
| 1                                         | 100 400 039  | 1   | Spacer              |
| 2                                         | 100 400 020  | 1   | Spacer              |
| 3                                         | HW069        | 1   | Sleeve M16x1/12,7   |
| 4                                         | XSM16M       | 1   | Nut M16X1 Low       |
| 5                                         | 405239       | 1   | Nordlock Washer     |
| 6                                         | XSM6X40      | 1   | Screw Round M6 x 40 |
| 7                                         | 100 400 057  | 1   | Spacer              |
| 8                                         | 310022       | 1   | Bracket             |
| 9                                         | XOC-25383-00 | 1   | Spacer 12,7         |
| 10                                        | 93440-120520 | 1   | Circlip             |
| 11                                        | 320003       | 1   | Stop Pin            |

**Note!** If you only order the mounting set, the axle, axle spacer and the circlip <u>are not included</u>, for replacement see the service manual

6. Assemble the back placed battery bag.