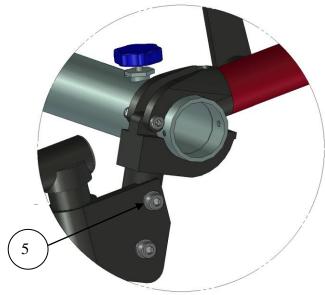

4. Now the most important with having the wheelchair on its side. Because when you assemble the bracket, you have to replace the screw (5) that holds the anti-tip devise. Carefully remove this screw (5), because its placed into a spacer inside the tube. This spacer rely wants to move.