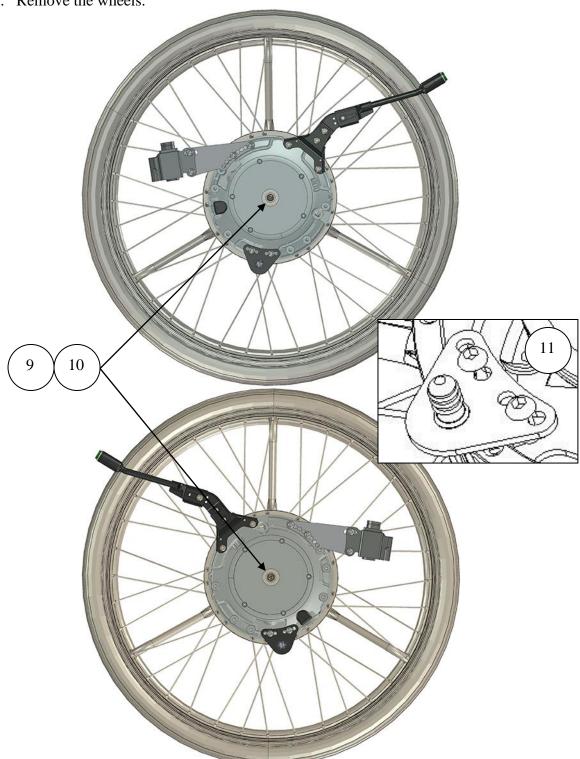

## Assembly instructions for Küschall K-Serie, K-Serie G3 with Vario-Ax rear axle MEM6179P and MEM6180P

1. Remove the wheels.

2. Check the correct placement for the eMove with axle Ø12,7 x 51 with Part number: XOE-2530E-C0 and Spacers with Part number: XOC-25383-00 and Stop pins are assembled with Part Numbers: 320003.

## decon wheel

3. Place the wheelchair on the side. Loosen the stop screws (1) that holds the bearing (4) for the hub sleeve (3). Loosen the adjustment screw (2) for the hub sleeve. Now can you remove parts (3 and 4). See the picture on top.