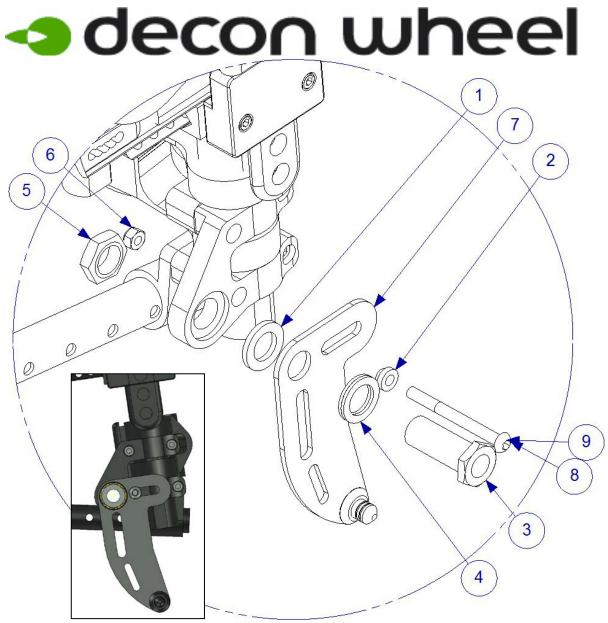

| Item No. | Part Number  | Qty | Description                       |
|----------|--------------|-----|-----------------------------------|
| 1        | 100 400 082  | 1   | Spacer                            |
| 2        | 100 400 020  | 1   | Spacer                            |
| 3        | HW069        | 1   | Sleeve M16x1/12,7                 |
| 4        | 405239       | 1   | Nordlock Washer M16               |
| 5        | XSM16M       | 1   | Nut M16X1 Low                     |
| 6        | XSM6ML       | 1   | Nut Self-Locking M6 (only with 8) |
| 7        | XOE-22294-BO | 1   | Right Bracket                     |
| 8        | K6SM6X65     | 1   | Screw Round M6 x 65 full threaded |
| 9        | K6SM6X45     | 1   | Screw Round M6 x 45 full threaded |
| 10       | XOE-46383-10 | 1   | Bracket                           |