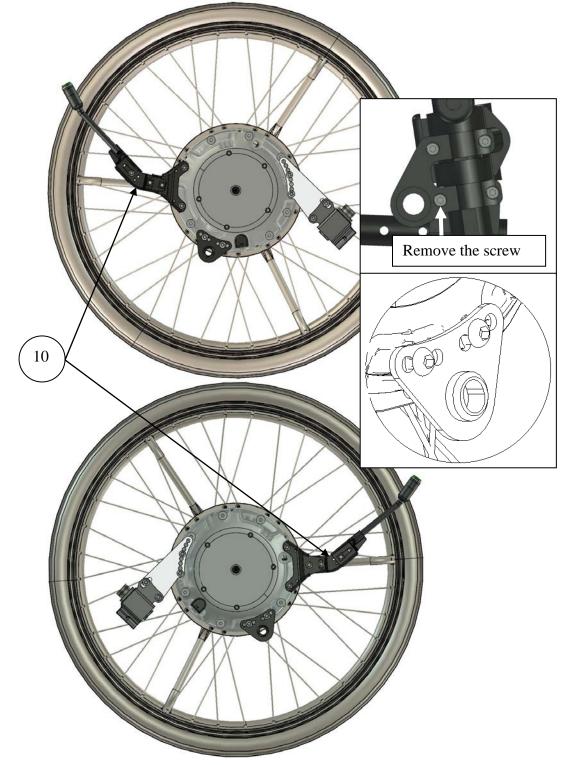

MEM6313 and MEM6314

1. Remove wheel and hub sleeve on both sides.

2. Check the correct placement for the eMove with axle Ø12,7 x 46 with Part number: XOE-2530E-00

- 3. Assembly of the plate (right side) according to pictures.
- 4. Parts for right side mounting:

*Note!* If you only order the mounting set, the axle *is not included*, for replacement see the service manual.

5. Assemble the back placed battery bag.

Note! If you want to use original wheels you need to change the axle to QR1271.