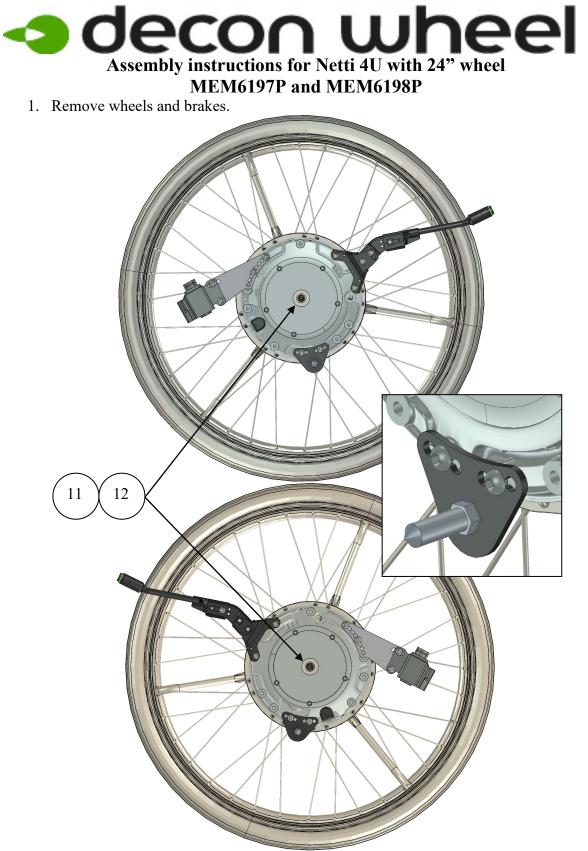

2. Check the correct placement for the eMove, and that it is axle Ø12,0 x 51 with Part Number: XOE-2530E-BO and Spacer with Part Number: XOE-25383-00 and Stop pins are assembled with Part Numbers: 290000, 300001 and XSM8ML.