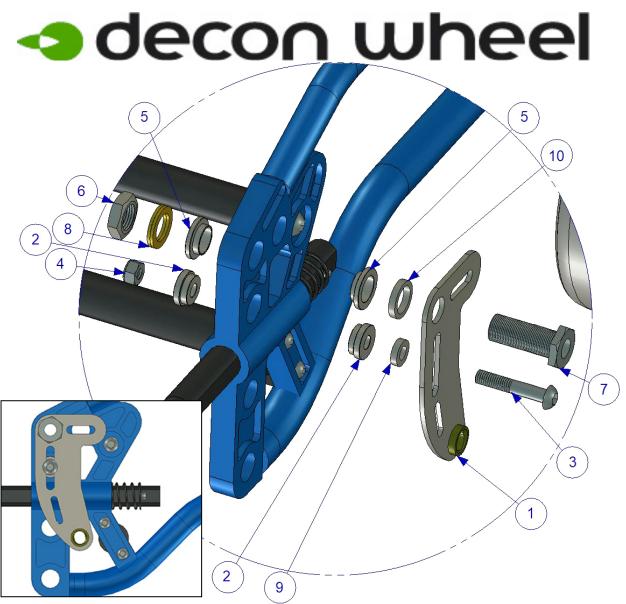

3. Assembly the plates according to pictures.

## Parts for right side mounting:

| Item No. | Part Number  | Qty | Description         |
|----------|--------------|-----|---------------------|
| 1        | 310022       | 1   | Bracket             |
| 2        | 100 400 008  | 2   | Spacer              |
| 3        | XSM8X45      | 1   | Screw Round M8 x 45 |
| 4        | XSM8ML       | 1   | Nut Self-Locking M8 |
| 5        | 100 400 009  | 2   | Spacer              |
| 6        | XSM16M       | 1   | Nut M16X1 Low       |
| 7        | HW063        | 1   | Hub sleeve          |
| 8        | 405239       | 1   | Nordlock Washer M16 |
| 9        | 100 400 001  | 1   | Spacer              |
| 10       | 100 400 004  | 1   | Spacer              |
| 11       | XOE-25383-00 | 1   | Spacer              |
| 12       | 93440-120520 | 1   | Circlip             |

*Note!* If you only order the mounting set, the axle, axle spacer and the circlip <u>are not</u> <u>included</u>, for replacement see the service manual.

4. Assemble the back placed battery bag.