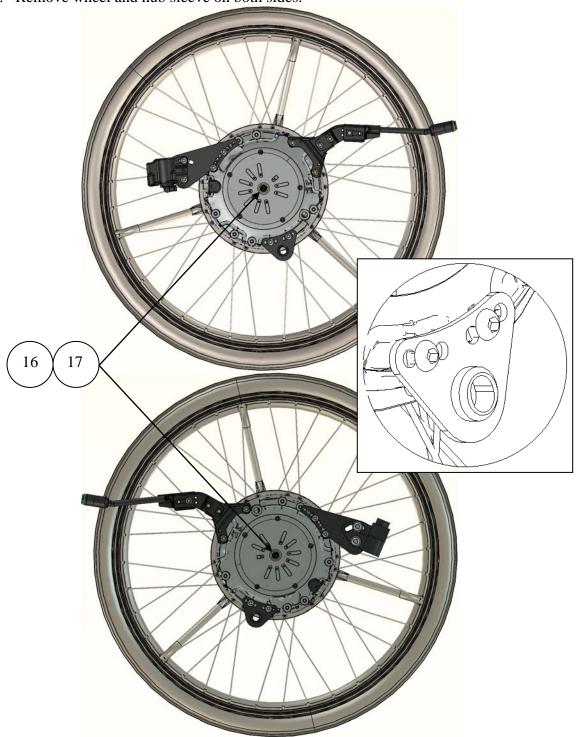

## Assembly instructions for Küschall K3, K4 with Vario-Ax rear wheel axle MEM6073 and MEM6074

1. Remove wheel and hub sleeve on both sides.

2. Check the correct placement for the eMove with axle Ø12,7 x 51 with Part number: XOE-2530E-C0 and Spacers with Part number: XOC-25383-00

3. Assembly of the plate (right side) according to pictures. Parts for right side mounting:

| Item No. | Part Number                 | Qty | Description                 |
|----------|-----------------------------|-----|-----------------------------|
| 1        |                             | Qty | •                           |
| 1        | 300018                      | 1   | Spacer                      |
| 2        | Screw: No Head - M4,0 x 8,0 | 1   | Screw: No Head - M4,0 x 8,0 |
| 3        | 405239                      | 1   | Nordlock Washer             |
| 4        | XSM16FJ                     | 1   | Single Coil Washer M16      |
| 5        | XSM8X20                     | 1   | Screw M8x20                 |
| 6        | XSM8BR                      | 1   | Plain Washer M8             |
| 7        | XSM8ML                      | 1   | Lock nut M8                 |
| 8        | 100 400 020                 | 1   | Spacer                      |
| 9        | XSM6BR                      | 2   | Plain Washer M6             |
| 10       | XSM6ML                      | 1   | Nut : Self-Locking - M6     |
| 11       | XSM6X50                     | 1   | Screw M6x50                 |
| 12       | XSM16M                      | 1   | Nut M16X1 Low               |
| 13       | HW069                       | 1   | Hubsleever M16x1/12,7       |
| 14       | 300020                      | 1   | Bracket                     |
| 15       | XOE-22294-BO                | 1   | Right Bracket               |
| 16       | XOC-25383-00                | 1   | Spacer 12,7                 |
| 17       | 93440-120520                | 1   | Circlip                     |
|          |                             |     | =                           |