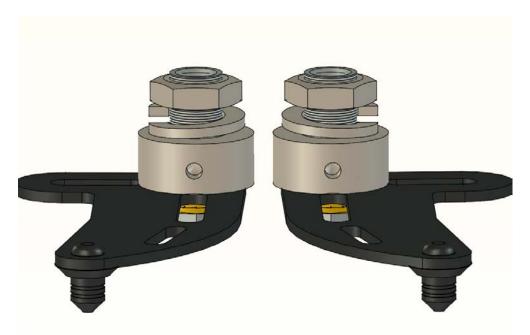

3. Assembly of the plate (right side) according to pictures. Parts for right side mounting:

| Item No. | Part Number                 | Qty | Description                 |
|----------|-----------------------------|-----|-----------------------------|
| 1        |                             | Qty | •                           |
| 1        | 300018                      | 1   | Spacer                      |
| 2        | Screw: No Head - M4,0 x 8,0 | 1   | Screw: No Head - M4,0 x 8,0 |
| 3        | 405239                      | 1   | Nordlock Washer             |
| 4        | XSM16FJ                     | 1   | Single Coil Washer M16      |
| 5        | XSM8X20                     | 1   | Screw M8x20                 |
| 6        | XSM8BR                      | 1   | Plain Washer M8             |
| 7        | XSM8ML                      | 1   | Lock nut M8                 |
| 8        | 100 400 020                 | 1   | Spacer                      |
| 9        | XSM6BR                      | 2   | Plain Washer M6             |
| 10       | XSM6ML                      | 1   | Nut : Self-Locking - M6     |
| 11       | XSM6X50                     | 1   | Screw M6x50                 |
| 12       | XSM16M                      | 1   | Nut M16X1 Low               |
| 13       | HW069                       | 1   | Hubsleever M16x1/12,7       |
| 14       | 300020                      | 1   | Bracket                     |
| 15       | XOE-22294-BO                | 1   | Right Bracket               |
| 16       | XOC-25383-00                | 1   | Spacer 12,7                 |
| 17       | 93440-120520                | 1   | Circlip                     |
|          |                             |     | =                           |

## decon wheel

4. Begin with assemble the Left and the Right bracket according to the picture above. Note that the little hole in the Spacer 300018 must be placed downwards.

- 5. Assemble the rear axle tube with the brackets and lock it in position with the stop screws M4x8.
- 6. Now you reassemble the rear axle tube onto the wheelchair and mount the last bracket.
- 7. Assemble the back placed battery bag.