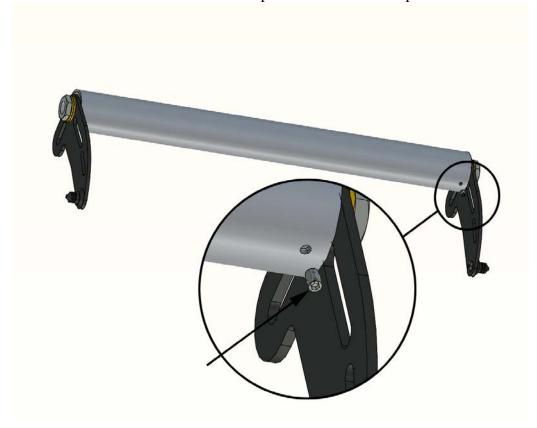

## decon wheel

4. Begin with assemble the Left and the Right bracket according to the picture above. Note that the little hole in the Spacer 300018 must be placed downwards.

- 5. Assemble the rear axle tube with the brackets and lock it in position with the stop screws M4x8.
- 6. Now you reassemble the rear axle tube onto the wheelchair and mount the last bracket.
- 7. Assemble the back placed battery bag.